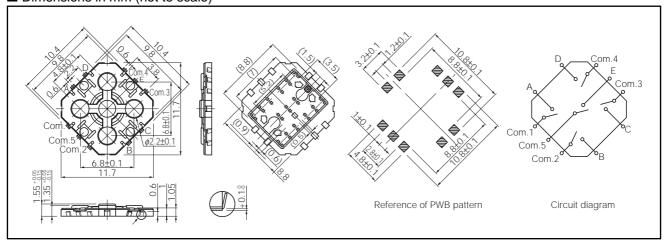

| Travel                          |        | 0.25 mm                               |
| Endurance                     | Operating Life                  | Center | 1000000 cycles min.                   |
|                               |                                 | Side   | 1000000 cycles min.                   |
|                               | Operation Temperature           |        | -40 °C to +85 °C                      |
| Minimum Quantity/Packing Unit |                                 |        | 4000 pcs. Embossed Taping (Reel Pack) |
| Quantity / Carton             |                                 |        | 20000 pcs.                            |

<sup>\*</sup> Operation force: Meets respective requirement

## ■ Dimensions in mm (not to scale)