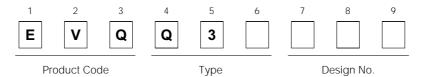

# Multi-direction Operation Switches

Japan

Type: **EVQQ3** 

Miniaturized, five-direction operated, push switch, designed for multi-function and long life requirements of mobile terminals





#### ■ Features

- Compact and thin (outer dimensions 9.8 mm, height 1.55 mm)
- Long life (Approximately one million operations in each direction)
- Built-in malfunction protection
- High operation force (center: 3.2 N and side: 1.6 N)

## ■ Recommended Applications

- Input device of mobile terminals (cellular phones, PDAs, etc.)
- Input device for AV equipment (portable MD players, DSCs, etc.)

### ■ Explanation of Part Numbers



### ■ Specifications

| Electrical                    | Rating                          |        | 20 mA 15 Vdc                          |
|-------------------------------|---------------------------------|--------|---------------------------------------|
|                               | Contact Resistance              |        | 100 mΩ max.                           |
|                               | Insulation Resistance           |        | 100 M $\Omega$ min.                   |
|                               | Dielectric Withstanding Voltage |        | 250 Vac min.                          |
|                               | Bouncing                        |        | 10 ms max.                            |
| Mechanical                    | Operating Force                 | Center